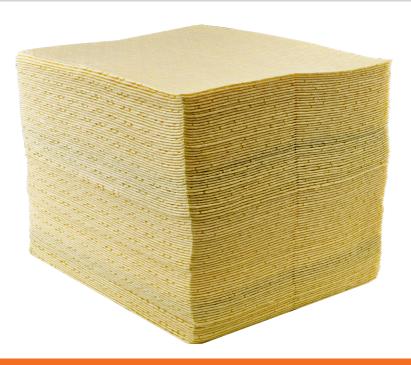

## **CHEMICAL PADS**

## **PRODUCT**

Our heaviest duty absorbent sheet used for smaller spills and cleaning tools. Sheets are commonly used for smaller but more frequent spills. Our Premier Extra Chemical Sheet offers a better absorption rate and is stronger when saturated, making these an ideal solution for day to day use.

| PRODUCT NO | DIMENSIONS  | QTY IN PACK | LTRS PER PACK |
|------------|-------------|-------------|---------------|
| ASAY205040 | 50CM x 40cm | 200         | 60            |