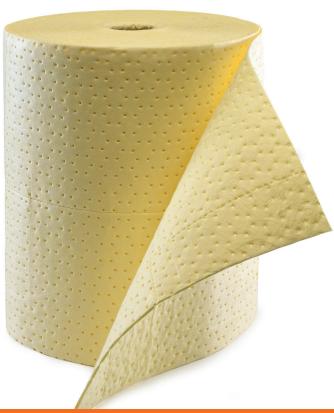

## **CHEMICAL ROLL**

## **PRODUCT**

Made from 100% Polypropylene with a sonic bonded core complete with a spun bond top layer. The Roll is ourmost absorbing Chemical roll.

The largest and most absorbing Chemical Roll we do, offering a great solution to larger spills within the workplace. This roll will offer the maximum absorbency available.

| PRODUCT NO | DESCRIPTION              | ABSORBENCY | PACK QTY |
|------------|--------------------------|------------|----------|
| ARPY015040 | Chemical Roll 50cm x 40m | 80L        | 1        |