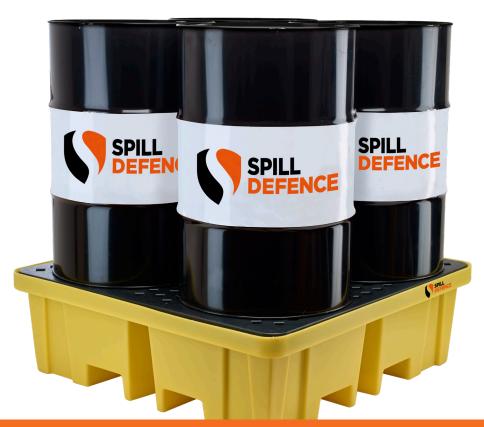

## FOUR WAY ENTRY DRUM SPILL PALLET

## **PRODUCT**

Ideal for the long term safe storage of 4 standard 205-litre drums. Manufactured from medium-density polyethylene this spill pallet has 4-way forklift access, broad range chemical compatibility, a removable plastic mesh deck and complies with all the UK regulations relating to sump capacities.

| PRODUCT NO | DIMENSIONS           | SUMP      | UDL    |
|------------|----------------------|-----------|--------|
| PCSP44DRUM | 122cm x 122cm x 39cm | 250 Litre | 1500kg |