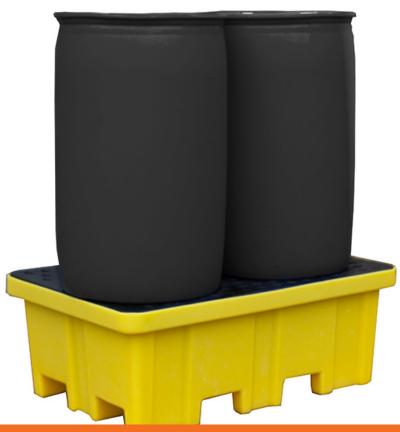

## FOUR WAY ENTRY DRUM SPILL PALLET

## **PRODUCT**

Ideal for the long term safe storage of 2 standard 205-litre drums. Manufactured from medium-density polyethylene this spill pallet has 4-way forklift access, broad range chemical compatibility, a removable plastic mesh deck and complies with all the UK regulations relating to sump capacities.

| PRODUCT NO | DIMENSIONS          | SUMP      | UDL   | WEIGHT |
|------------|---------------------|-----------|-------|--------|
| PCSP42DRUM | 122cm x 82cm x 33cm | 240 Litre | 650kg | 23kg   |