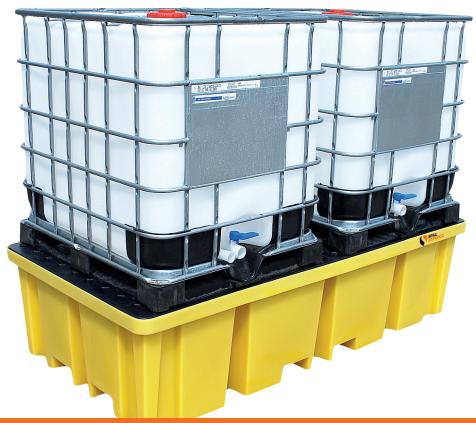

## **4 WAY ENTRY DOUBLE IBC SPILL PALLET**

PRODUCT

Suitable for 2 x 1000ltr IBC this yellow polyethylene bund pallet has 4-way base fork pockets for easy access and a heavy-duty load capacity. This model comes with a removable black grid to assist cleaning.

| PRODUCT NO | DIMENSIONS              | SUMP  | UDL    | WEIGHT |
|------------|-------------------------|-------|--------|--------|
| PCSP4WDIBC | 2340mm x 1225mm x 610mm | 1150L | 2500kg | 91kg   |