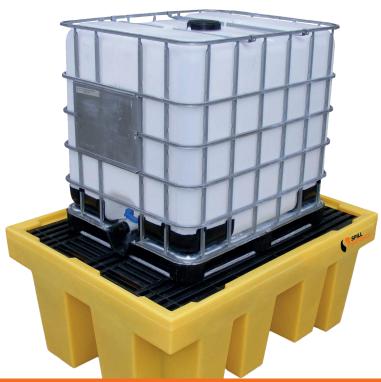

## SINGLE IBC SPILL PALLET

## **PRODUCT**

An excellent addition to the safe storage of IBCs on your site. Manufactured from polyethylene this IBC spill pallet is light-weight and very durable.

Removable decking is provided for easy cleaning and integral fork pockets mean it can be quickly and easily moved around your site.

| PRODUCT NO  | DIMENSIONS              | SUMP       | UDL    | WEIGHT |
|-------------|-------------------------|------------|--------|--------|
| PCSP000SIBC | 1760mm x 1350mm x 710mm | 1100 Litre | 2000kg | 91kg   |