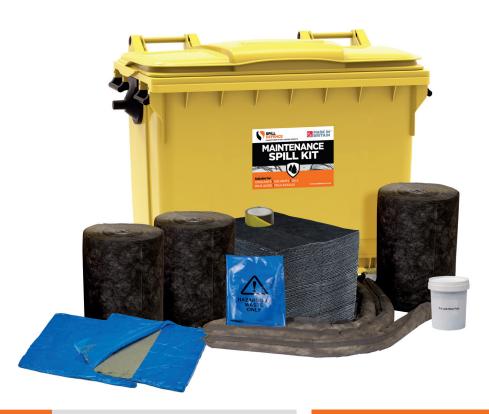

## 1100 LITRE MAINTENANCE 4 WHEELED BIN SPILL KIT

| TYPE         | MAINTENANCE                                                                                                       |
|--------------|-------------------------------------------------------------------------------------------------------------------|
| PRODUCT CODE | ASKM051100                                                                                                        |
| CONTENTS     | 200 x pads, 40 x 3m socks,<br>3 x rolls, 2 x clay drain covers, 2 x putty,<br>1 x tape and 12 x haz bags and ties |