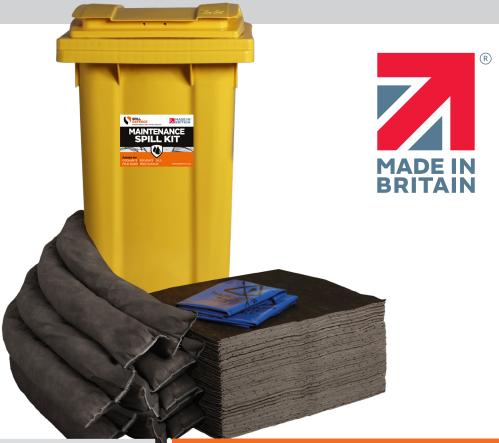

## MAINTENANCE 2 WHEELED BIN SPILL RESPONSE KIT 240 LITRES

| TYPE         | MAINTENANCE                                            | PRODUCT                                                                                                                                                                                             |
|--------------|--------------------------------------------------------|-----------------------------------------------------------------------------------------------------------------------------------------------------------------------------------------------------|
| PRODUCT CODE | ASKM040240                                             | All kits come equipped with a range of absorbent formats depending on the size of kit including disposal bags and ties. A total 'one stop' package for a quick and effective response to spillages. |
| CONTENTS     | 100 x Pads, 12 x 3mtr Socks,<br>4 x waste bags & ties. |                                                                                                                                                                                                     |