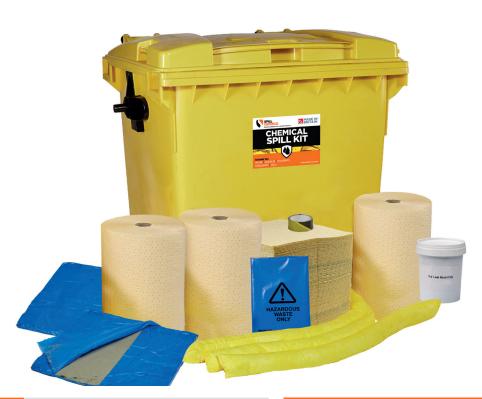

## 1100 LITRE CHEMICAL 4 WHEELED BIN SPILL KIT

| TYPE         | CHEMICAL                                                                                                          |
|--------------|-------------------------------------------------------------------------------------------------------------------|
| PRODUCT CODE | ASKC051100                                                                                                        |
| CONTENTS     | 200 x pads, 40 x 3m socks,<br>3 x rolls, 2 x clay drain covers, 2 x putty,<br>1 x tape and 12 x haz bags and ties |

## **PRODUCT**

All kits come equipped with a range of absorbent formats depending on the size of kit including disposal bags and ties. A total 'one stop' package for a quick and effective response to spillages.