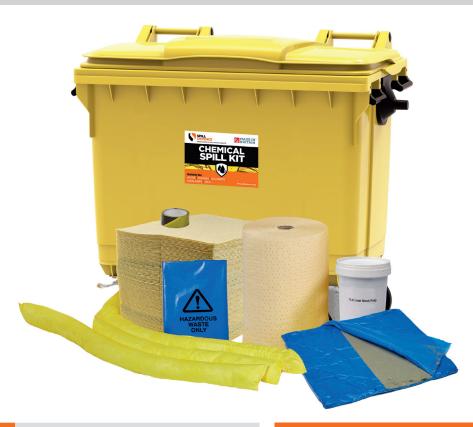

## 600 LITRE CHEMICAL 4 WHEELED BIN SPILL KIT

| TYPE         | CHEMICAL                                                                                                       |
|--------------|----------------------------------------------------------------------------------------------------------------|
| PRODUCT CODE | ASKC050600                                                                                                     |
| CONTENTS     | 200 x pads, 24 x 3m socks,<br>1 x roll, 1 x clay drain cover, 1 x putty,<br>1 x tape and 8 x haz bags and ties |

## **PRODUCT**

All kits come equipped with a range of absorbent formats depending on the size of kit including disposal bags and ties. A total 'one stop' package for a quick and effective response to spillages.