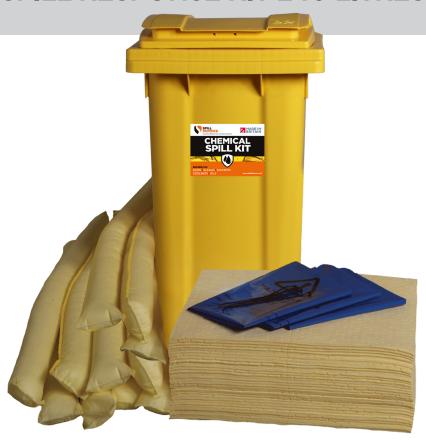

## **CHEMICAL 2 WHEELED BIN SPILL RESPONSE KIT 240 LITRES**

| TYPE         | CHEMICAL                                               |
|--------------|--------------------------------------------------------|
| PRODUCT CODE | ASKC040240                                             |
| CONTENTS     | 100 x Pads, 12 x 3mtr Socks,<br>4 x waste bags & ties. |

## **PRODUCT**

All kits come equipped with a range of absorbent formats depending on the size of kit including disposal bags and ties. A total 'one stop' package for a quick and effective response to spillages.