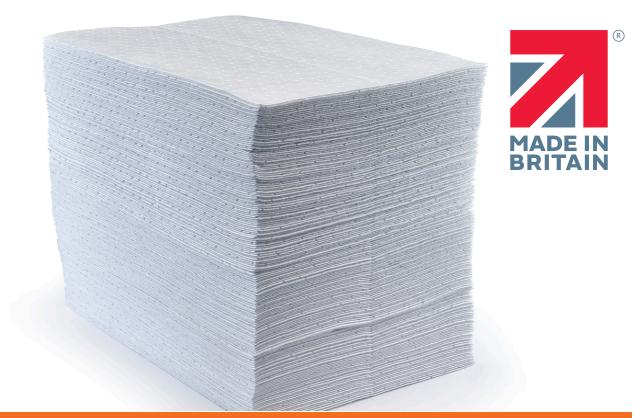

## **OIL ONLY SHEETS**

## **PRODUCT**

Our heaviest and most absorbent Oil Only sheet, absorbing up to 1.2L per pad. Sonically bonded with cover stock delivers excellent wet strength whilst reducing linting. Perforated for economy of use. For use on most oil and water based liquids.

| PRODUCT NO | DESCRIPTION                | ABSORBENCY | PACK QTY | COLOUR |
|------------|----------------------------|------------|----------|--------|
| ASAW205040 | Oil Only Sheets 50cm x 40m | 120L       | 200      | White  |