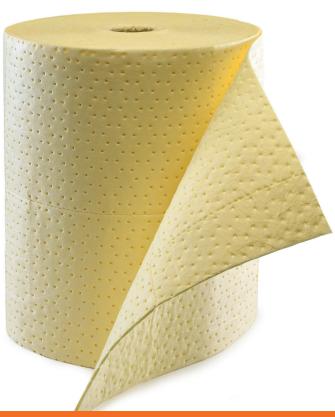

## **CHEMICAL ROLL**

## **PRODUCT**

Made from 100% Polypropylene with a sonic bonded core complete with a spun bond top layer.

The Chemical Roll is our most absorbing Chemical roll.

The largest and most absorbing Chemical Roll we do, offering a great solution to larger spills within the workplace.

This roll will offer the maximum absorbency available.

| PRODUCT NO | DESCRIPTION              | ABSORBENCY | PACK QTY |
|------------|--------------------------|------------|----------|
| ARPY015040 | Chemical Roll 50cm x 40m | 80L        | 1        |