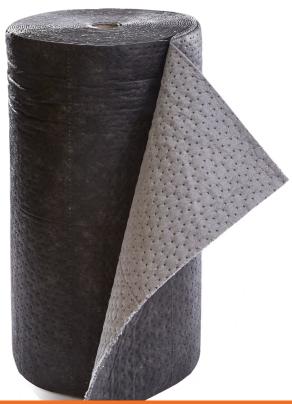

## **MAINTENANCE ROLL**

## **PRODUCT**

Made from 100% Polypropylene with a sonic bonded core complete with a spun bond top layer. The Maintenance Roll is our most absorbing Maintenance roll.

The largest and most absorbing Maintenance Roll we do, offering a great solution to larger spills within the workplace.

This roll will offer the maximum absorbency available.

| PRODUCT NO | DESCRIPTION                 | ABSORBENCY | PACK QTY | COLOUR |
|------------|-----------------------------|------------|----------|--------|
| ARAG018040 | Maintenance Roll 80cm x 40m | 216L       | 1        | Grey   |