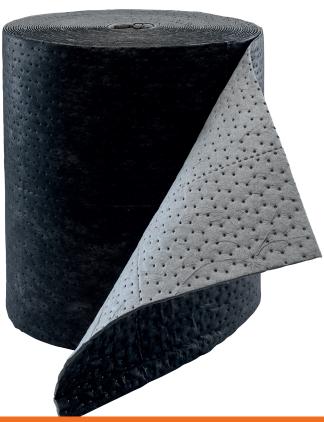

## **MAINTENANCE ROLL**

## **PRODUCT**

100% Polypropylene single sided laminated with a sonic-bonded core and a spun-bond top layer. Meltblown absorbent rolls are ideal for recovery of spills across a larger area or as a versatile option to pads. Absorbent rolls are not only an excellent item to help supplement our Spill Kits and Absorbent Stations they are also an ideal solution to the regular maintenance and soaking up of small spills and leaks in the workplace.

| PRODUCT NO | DESCRIPTION                 | ABSORBENCY | PACK QTY | COLOUR |
|------------|-----------------------------|------------|----------|--------|
| ARAG015040 | Maintenance Roll 50cm x 40m | 120L       | 1        | Grey   |