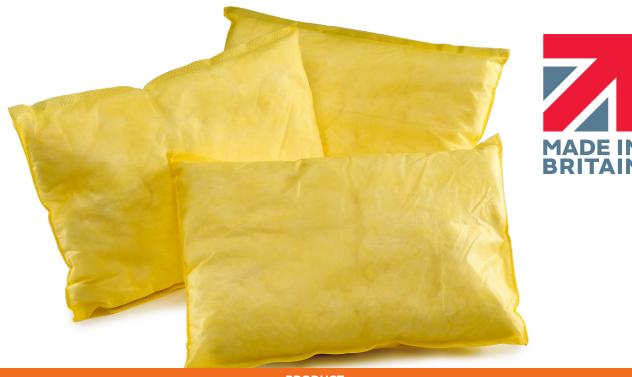

## **PRODUCT**

Our Chemical Pillows are yellow in colour and are made from a spunbond outer layer for fast wicking, with a treated hydrophilic absorbent and are stitched around the outside to avoid any chemical reactions.

Pillows are used to catch spills under machinery or where drops and leaks are a problem.

They are also ideal for absorbing spills in difficult to access places or where pooling of a spill has occurred.