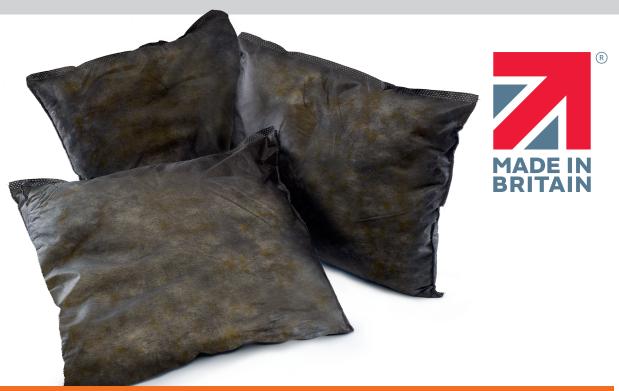

## **PRODUCT**

Our Maintenance Pillows are Grey in colour and are made from a spunbond outer layer for fast wicking, with a recycled hydrophilic absorbent and are stitched around the outside. These are ideal for spills inside absorbing both water and/or oil based liquids.

Pillows are used to catch spills under machinery or where drops and leaks are a problem. They are also ideal for absorbing spills in difficult to access places or where pooling of a spill has occurred.