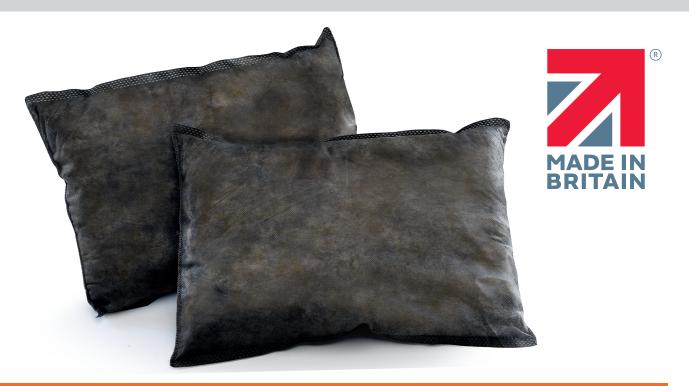

## **MAINTENANCE PILLOW**

## **PRODUCT**

Our Maintenance Pillows are Grey in colour and are made from a spunbond outer layer for fast wicking, with a recycled hydrophilic absorbent and are stitched around the outside. These are ideal for spills inside absorbing both water and/or oil based liquids.

Pillows are used to catch spills under machinery or where drops and leaks are a problem. They are also ideal for absorbing spills in difficult to access places or where pooling of a spill has occurred.