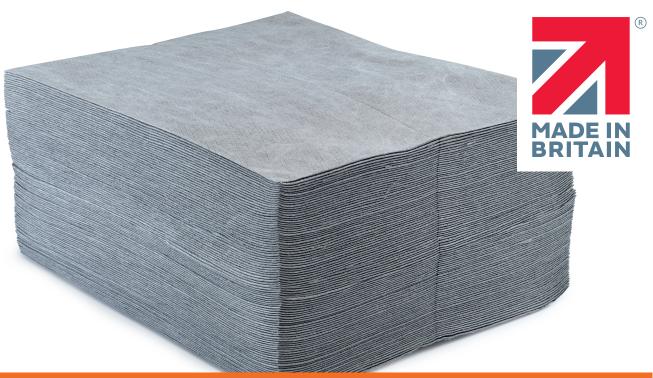

## **PRODUCT**

A lightweight pad that offers fast absorbency, through a fine coverstock and good retention properties.

Our Essential Maintenance Pads have a high loft and are ideal for use around workshops, where any liquids can be spilled.

| PRODUCT NO | DIMENSIONS  | QTY IN PACK | LTRS PER PACK |
|------------|-------------|-------------|---------------|
| APEG105040 | 50cm X 40cm | 100         | 70 Litres     |