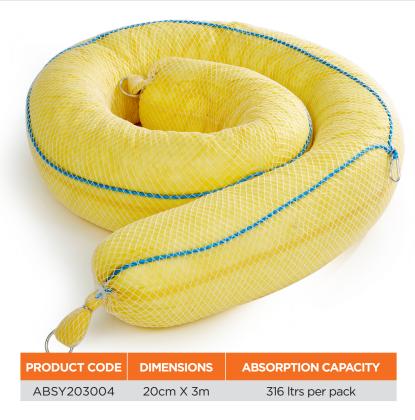

## **CHEMICAL BOOM**

| PRODUCT<br>COLOUR | YELLOW,<br>ODOURLESS                                                                                                                       |
|-------------------|--------------------------------------------------------------------------------------------------------------------------------------------|
| Product Material  | PP netting, Yellow philic spun bond skin. Core fill 100% recycled philic fibre                                                             |
| Absorption        | For aggressive and non aggressive spills. Absorbs water and water based solutions, hydrocarbons and derivative products., and acid spills. |
| Areas of Use      | For strategic placing to prevent spills spreading ie. around manufacturing plant, liquid stores, load and unloading bays.                  |