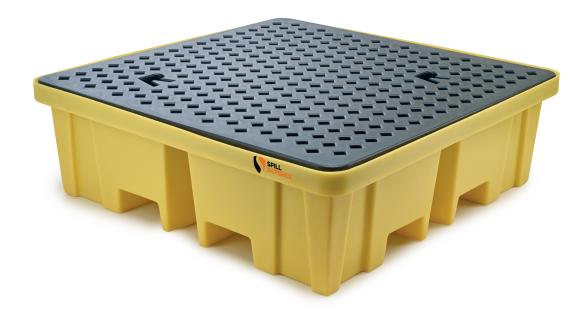

## FOUR WAY ENTRY SPILL PALLETS

| PRODUCT NO | DIMENSIONS           | SUMP      |
|------------|----------------------|-----------|
| PCSP42DRUM | 122cm x 82cm x 35cm  | 230 Litre |
| PCSP44DRUM | 122cm x 122cm x 39cm | 250 Litre |

## PRODUCT

Drum Spill Pallet Heavy Duty with Four Way fork Entry. Fully compliant. Suitable for 4 x 205ltr Drums