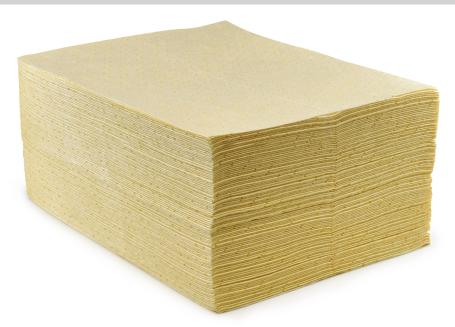

## **PRODUCT**

100% Polypropylene single sided laminated with a sonic-bonded core and a spun-bond top layer. Meltblown absorbent pads are ideal for recovery of spills across a larger area or as a versatile option to pads. Absorbent pads are not only an excellent item to help supplement our Spill Kits and Absorbent Stations they are also an ideal solution to the regular maintenance and soaking up of small spills and leaks in the workplace.