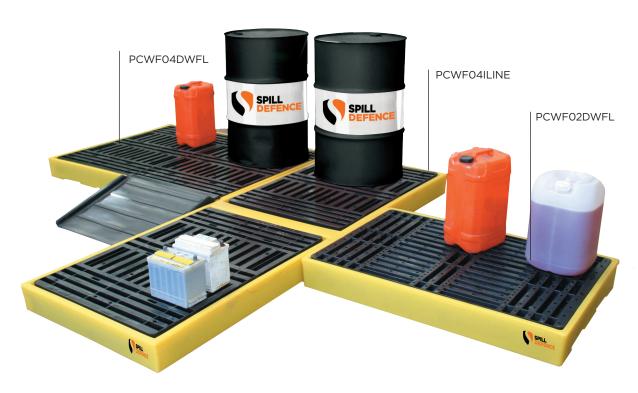

## **BUNDED WORKFLOORS**

| Product no  | Dimensions           | Sump      | Weight |
|-------------|----------------------|-----------|--------|
| PCWF02DWFL  | 126cm x 86cm x 15cm  | 130 Litre | 20kg   |
| PCWF04DWFL  | 166cm x 126cm x 15cm | 300 Litre | 38kg   |
| PCWF04ILINE | 261cm x 90cm x 15cm  | 300 Litre | 42kg   |